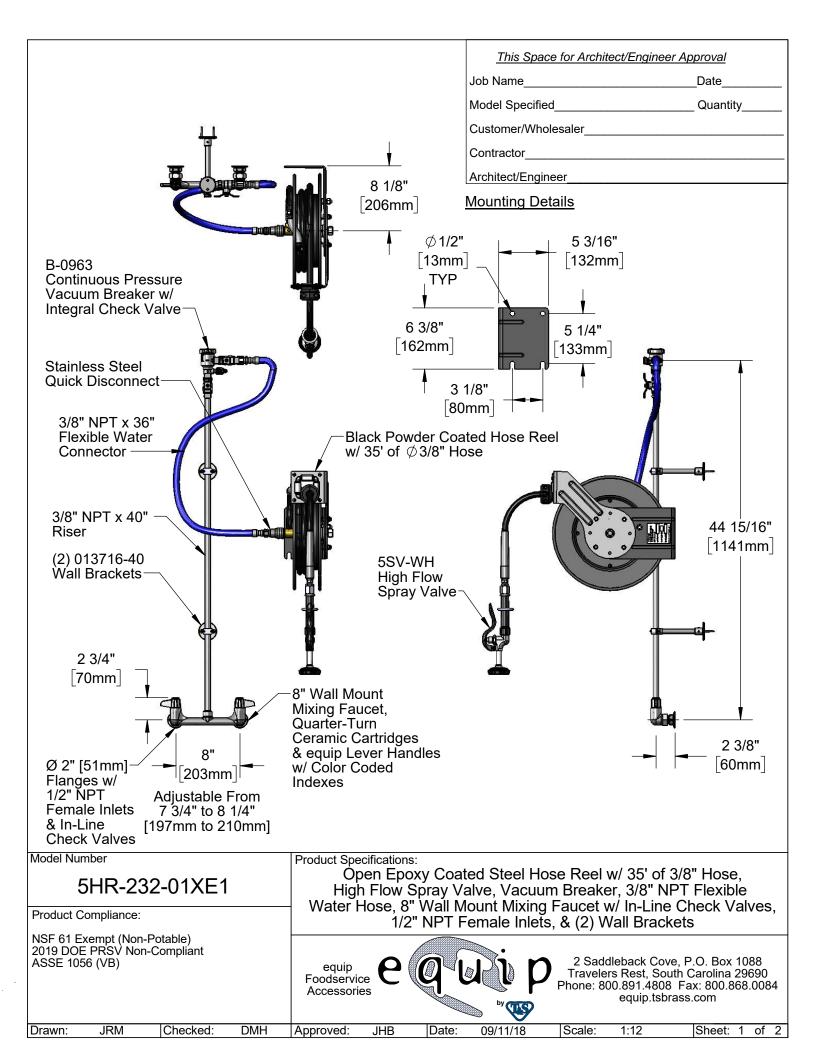

1/2" NPT Female Inlets, & (2) Wall Brackets 2 Saddleback Cove, P.O. Box 1088 Travelers Rest, South Carolina 29690 Phone: 800.891.4808 Fax: 800.868.0084 Accessories equip.tsbrass.com US an a star JRM DMH Approved: 09/11/18 Drawn: Checked: JHB Date: Scale: NTS Sheet: 2 of 2