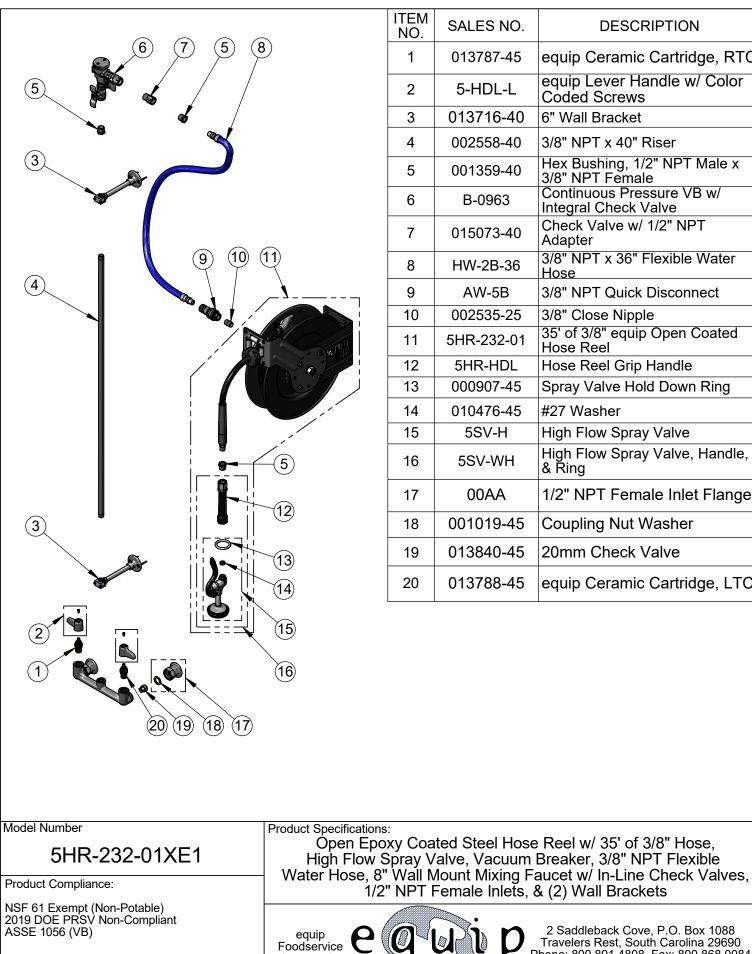

| ITEM<br>NO. | SALES NO.  | DESCRIPTION                                       |
|-------------|------------|---------------------------------------------------|
| 1           | 013787-45  | equip Ceramic Cartridge, RTC                      |
| 2           | 5-HDL-L    | equip Lever Handle w/ Color<br>Coded Screws       |
| 3           | 013716-40  | 6" Wall Bracket                                   |
| 4           | 002558-40  | 3/8" NPT x 40" Riser                              |
| 5           | 001359-40  | Hex Bushing, 1/2" NPT Male x<br>3/8" NPT Female   |
| 6           | B-0963     | Continuous Pressure VB w/<br>Integral Check Valve |
| 7           | 015073-40  | Check Valve w/ 1/2" NPT<br>Adapter                |
| 8           | HW-2B-36   | 3/8" NPT x 36" Flexible Water<br>Hose             |
| 9           | AW-5B      | 3/8" NPT Quick Disconnect                         |
| 10          | 002535-25  | 3/8" Close Nipple                                 |
| 11          | 5HR-232-01 | 35' of 3/8" equip Open Coated<br>Hose Reel        |
| 12          | 5HR-HDL    | Hose Reel Grip Handle                             |
| 13          | 000907-45  | Spray Valve Hold Down Ring                        |
| 14          | 010476-45  | #27 Washer                                        |
| 15          | 5SV-H      | High Flow Spray Valve                             |
| 16          | 5SV-WH     | High Flow Spray Valve, Handle,<br>& Ring          |
| 17          | 00AA       | 1/2" NPT Female Inlet Flange                      |
| 18          | 001019-45  | Coupling Nut Washer                               |
| 19          | 013840-45  | 20mm Check Valve                                  |
| 20          | 013788-45  | equip Ceramic Cartridge, LTC                      |
|             |            |                                                   |

1/2" NPT Female Inlets, & (2) Wall Brackets 2 Saddleback Cove, P.O. Box 1088 Travelers Rest, South Carolina 29690 Phone: 800.891.4808 Fax: 800.868.0084 Accessories equip.tsbrass.com US an a star JRM DMH Approved: 09/11/18 Drawn: Checked: JHB Date: Scale: NTS Sheet: 2 of 2